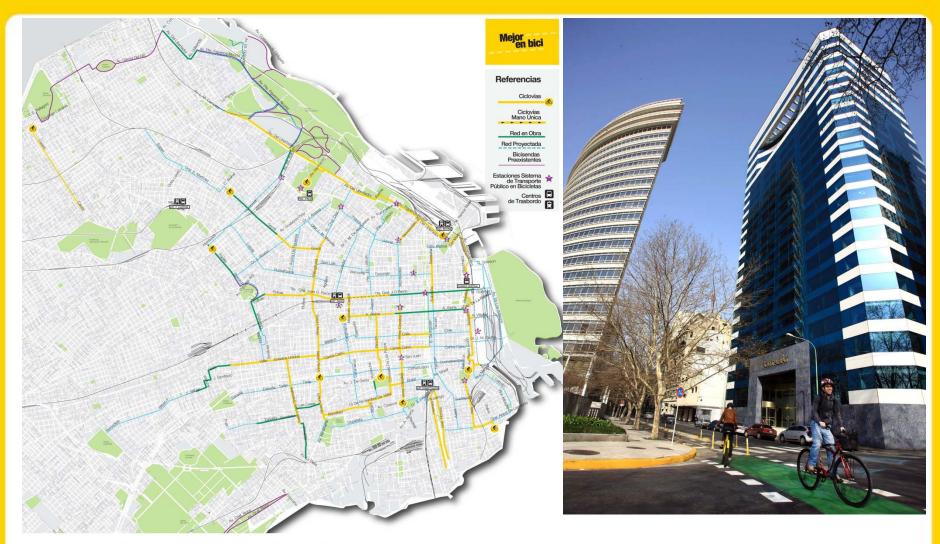

#### **BIKE SHARING STATIONS LOCATION AND CICLOWAY MAP**

Puntos de retiro /

1 Facultad de Derecho 2 Retiro 3 Aduana 4 Plaza Roma 5 Plaza Italia 6 Parque Lezama 7 Obelisco (9 de Julio y Perón) devolución habilitados 8 Congreso 9 Parque Las Heras 10 Puerto Madero - UCA 11 Tribunales 12 Plaza Vicente López 13 Once 14 Pacífico 15 Virrey Cevallos