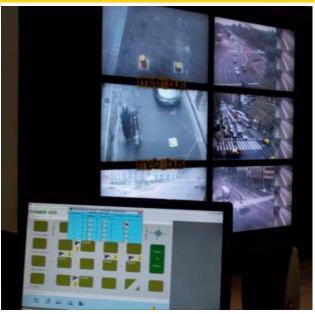

## metriibus

The first BRT corridor of Argentina







#### **BUSES**











## **INFRAESTRUCTURE**





#### ITS













Haciendo buenos aires

## **STATIONS**











Haciendo buenos aires

#### **STATIONS**











#### **METROBUS**











# Mejor en bici





#### **BIKE SHARING STATION**





#### **BIKE SHARING STATION**





#### **BIKE SHARING STATIONS LOCATION AND CICLOWAY MAP**



Puntos de retiro /

1 Facultad de Derecho 2 Retiro 3 Aduana 4 Plaza Roma 5 Plaza Italia 6 Parque Lezama 7 Obelisco (9 de Julio y Perón) devolución habilitados 8 Congreso 9 Parque Las Heras 10 Puerto Madero - UCA 11 Tribunales 12 Plaza Vicente López 13 Once 14 Pacífico 15 Virrey Cevallos