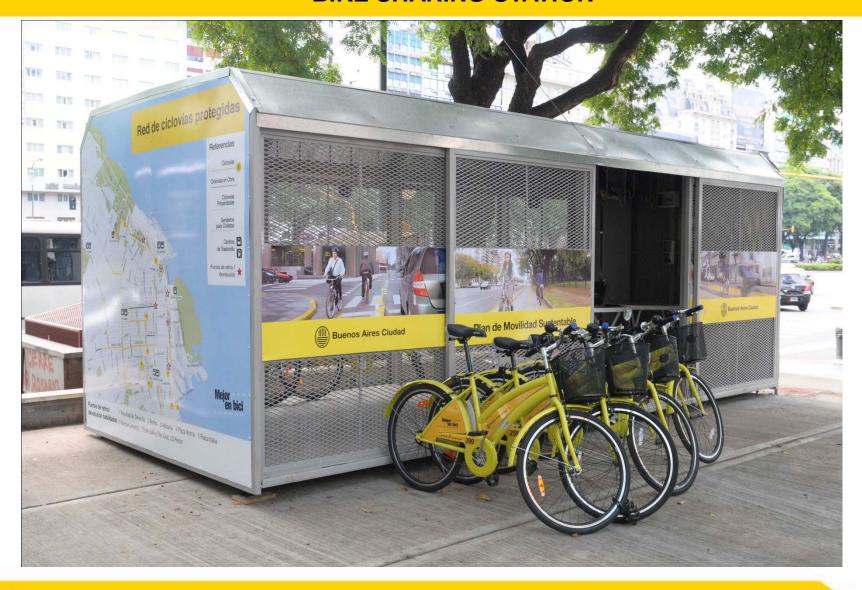

## metriibus

The first BRT corridor of Argentina







#### **BUSES**











## **INFRAESTRUCTURE**





#### ITS













Haciendo buenos aires

## **STATIONS**











Haciendo buenos aires

#### **STATIONS**











#### **METROBUS**











# Mejor en bici





#### **BIKE SHARING STATION**





#### **BIKE SHARING STATION**





#### **BIKE SHARING STATIONS LOCATION AND CICLOWAY MAP**



Puntos de retiro /

1 Facultad de Derecho 2 Retiro 3 Aduana 4 Plaza Roma 5 Plaza Italia 6 Parque Lezama 7 Obelisco (9 de Julio y Perón) devolución habilitados 8 Congreso 9 Parque Las Heras 10 Puerto Madero - UCA 11 Tribunales 12 Plaza Vicente López 13 Once 14 Pacífico 15 Virrey Cevallos